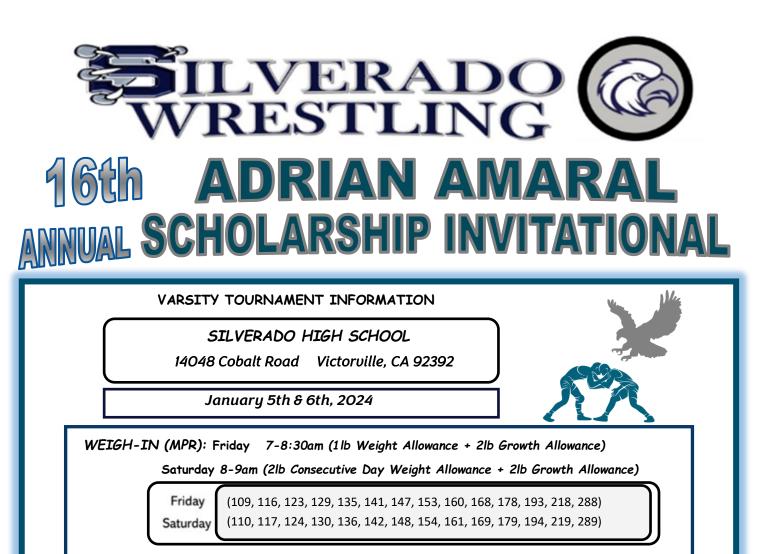

WRESTLING (GYM & MPR): Starts 10am on Friday and Saturday

## \* \$1000 College Fund for MVWs

(Lower, Middle, & Upper Weight)

Memorial Wrestling

 Team Trophies (1st thru 3rd)
Champion Prize
Medals 1st-8th

## ENTRY FEE:

- \$425 Per Team (upto 14 Wrestlers); \$475 (after Payment Deadline: 12/5/23);
- 2nd Team \$375 (upto 14 Wrestlers)
- \$45 Per Individual Wrestler Entry

48-64 Man Bracket (Double Elimination)

Registration and Administration thru TrackWrestling (Check Email Notification from Tourney Administration for Registration Instructions)

Send Contract to\* FAX 760-955-3439 Or Email: Silverado.Hawk@yahoo.com

Tournament Liasons:

Lina Amaral Silverado.Hawk@yahoo.com

760-403-0919

Juan Escamilla juanescamilla728@gmail.com