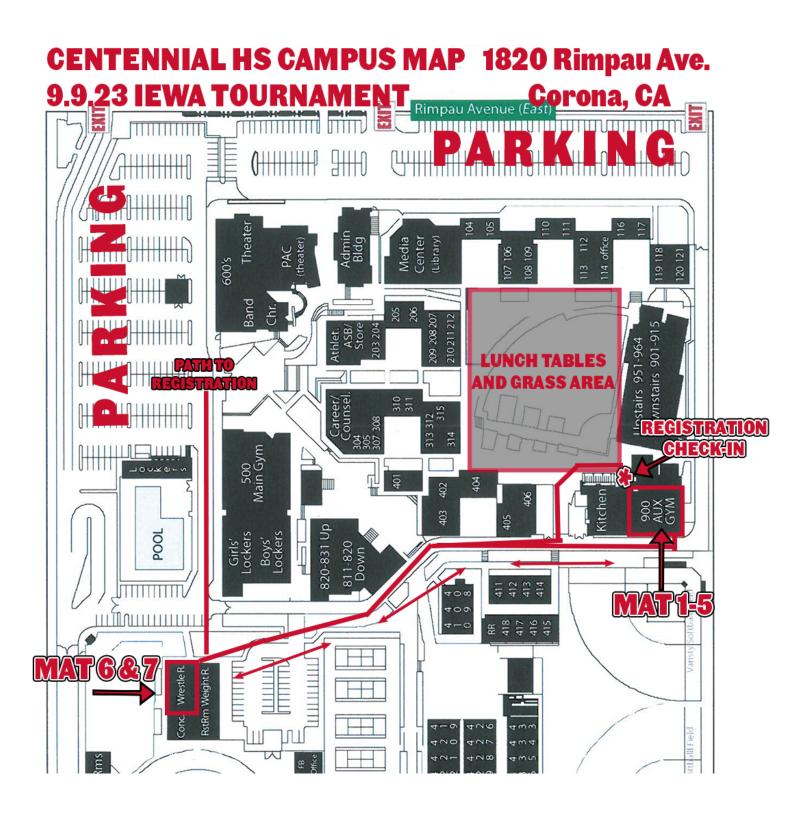

# THIS TOURNAMENT WILL HAVE VERY LIMITED INDOOR SEATING! PLEASE PLAN TO BRING A CHAIR, EASY UP, ETC, AND SET UP OUTSIDE IN THE LUNCH TABLE AND GRASS AREA. PLEASE FOLLOW TRACKWRESTLING TO KNOW WHEN TO REPORT TO YOUR MAT. SEE MAP BELOW